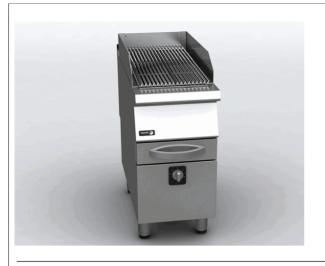

## B-E9051 I 380...415V 3N

Code: 19044782

| DIMENSIONS AND WEIGHTS |                  | Net dimensions | Packed            | DESCRIPTION                                                                                                                                                                                                               |
|------------------------|------------------|----------------|-------------------|---------------------------------------------------------------------------------------------------------------------------------------------------------------------------------------------------------------------------|
| Length                 | mm               | 400,00         | 1.022,00          | ELECTRIC GRILL TOP,                                                                                                                                                                                                       |
| Depth                  | mm               | 930,00         | 440,00            | The new Fagor industrial<br>provide a healthy cooking                                                                                                                                                                     |
| Height                 | mm               | 850,00         | 1.255,00          | Our grills reach a very high                                                                                                                                                                                              |
| Weight                 | kg               | 52,00          | 65,00             | surface quickly and keep<br>Their new features include                                                                                                                                                                    |
| Volume                 | m3               | 0,32           | 0,56              | 2 mm stainless AISI-304                                                                                                                                                                                                   |
|                        |                  |                |                   | Laser cut and automatic<br>between modules with so                                                                                                                                                                        |
| ELECTRICITY            | 380415V<br>Power | 50/60Hz        | 7,50 kW           | Electric heated model wit<br>under grill surface.                                                                                                                                                                         |
|                        | FOWEI            |                | 7, <b>50</b> KW   | Heating control by means<br>Stainless steel grill, 340 r                                                                                                                                                                  |
| Connections            | 230 V. 1+N+T     | 2X10MM2+       | т                 | any easy cleaning.                                                                                                                                                                                                        |
|                        | 230 V. III+T     | 3X4MM2+T       |                   | Reversible grill to cook di                                                                                                                                                                                               |
|                        | 400 V. III+N+T   | 4X1,5MM2+      | ۰T                | _Grooved side and slante<br>_Smooth flat horizontal s                                                                                                                                                                     |
| <u>GAS</u>             | Not necessary    |                |                   | Food gets cooked and gr<br>from underneath burners<br>Grill surface 24 dm2<br>Fitted with a cooking fat of<br>grease from cooking and<br>Fat collecting trays may the<br>irradiated by the burners<br>a steam atmosphere. |
| <u>WATER</u>           | Not necessary    |                |                   | Removable 130 mm stain<br>Water-tight and protectin<br>High temperature protect<br>Front access to compone                                                                                                                |
| <u>STEAM</u>           | Not necessary    |                |                   | According to European s<br>efficiencies and combust<br>EN-203)<br>IPX5 grade water protect<br>Maximum power: 9.0 kW                                                                                                       |
| AIR                    | Not necessary    |                |                   | Dimensions: 400 x 930 x                                                                                                                                                                                                   |
|                        |                  |                |                   |                                                                                                                                                                                                                           |
|                        |                  |                |                   |                                                                                                                                                                                                                           |
|                        |                  |                |                   |                                                                                                                                                                                                                           |
| SOUND LEVEL            |                  |                | < <b>65,00</b> db |                                                                                                                                                                                                                           |
| CERTIFICATES           |                  | 99AS392        |                   |                                                                                                                                                                                                                           |
| INSTALLATION           | - CONNECTION     | <u>S_</u>      | Ø                 |                                                                                                                                                                                                                           |
|                        | ► ELECTRICITY    | SI             |                   |                                                                                                                                                                                                                           |
|                        |                  |                |                   |                                                                                                                                                                                                                           |
|                        |                  |                |                   | 1                                                                                                                                                                                                                         |