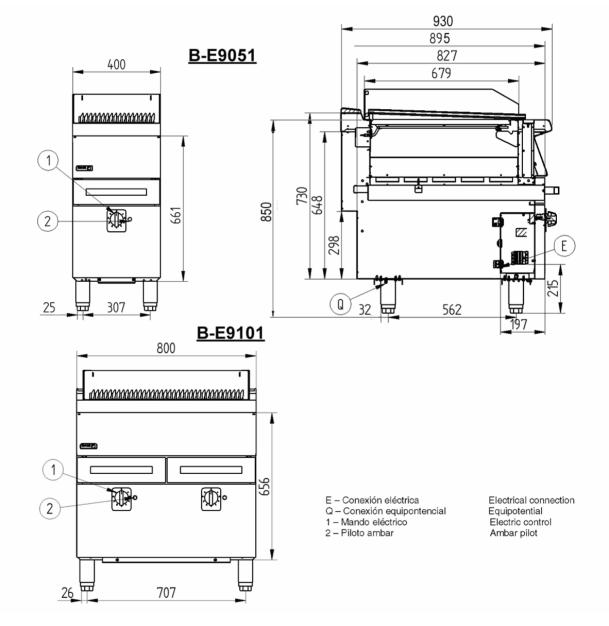

Catalogue : SERIE 900 KORE

Chapter : CHARCOALS 900 KORE

Article : B-E9051 I 380...415V 3N

Code : 19044782

SCHEMA - DIMENSIONS