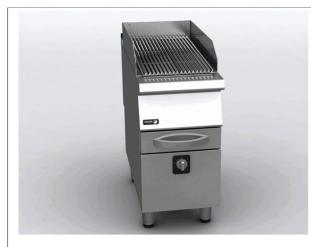

## B-E9051 I 380...415V 3N

Code: 19044782

| DIMENSIONS AND WEIGHTS |                  | Net dimensions | Packed            | DESCRIPTION                                                                                                                                                                                                               |
|------------------------|------------------|----------------|-------------------|---------------------------------------------------------------------------------------------------------------------------------------------------------------------------------------------------------------------------|
| Length                 | mm               | 400,00         | 1.022,00          | ELECTRIC GRILL TOP,                                                                                                                                                                                                       |
| Depth                  | mm               | 930,00         | 440,00            | The new Fagor industrial<br>provide a healthy cooking                                                                                                                                                                     |
| Height                 | mm               | 850,00         | 1.255,00          | Our grills reach a very high                                                                                                                                                                                              |
| Weight                 | kg               | 52,00          | 65,00             | surface quickly and keep<br>Their new features include                                                                                                                                                                    |
| Volume                 | m3               | 0,32           | 0,56              | 2 mm stainless AISI-304                                                                                                                                                                                                   |
|                        |                  |                |                   | Laser cut and automatic<br>between modules with so                                                                                                                                                                        |
| ELECTRICITY            | 380415V<br>Power | 50/60Hz        | 7,50 kW           | Electric heated model wit<br>under grill surface.                                                                                                                                                                         |
|                        | FOWEI            |                | 7, <b>50</b> KW   | Heating control by means<br>Stainless steel grill, 340 r                                                                                                                                                                  |
| Connections            | 230 V. 1+N+T     | 2X10MM2+       | т                 | any easy cleaning.                                                                                                                                                                                                        |
|                        | 230 V. III+T     | 3X4MM2+T       |                   | Reversible grill to cook di                                                                                                                                                                                               |
|                        | 400 V. III+N+T   | 4X1,5MM2+      | ۰T                | _Grooved side and slante<br>_Smooth flat horizontal s                                                                                                                                                                     |
| <u>GAS</u>             | Not necessary    |                |                   | Food gets cooked and gr<br>from underneath burners<br>Grill surface 24 dm2<br>Fitted with a cooking fat of<br>grease from cooking and<br>Fat collecting trays may the<br>irradiated by the burners<br>a steam atmosphere. |
| <u>WATER</u>           | Not necessary    |                |                   | Removable 130 mm stain<br>Water-tight and protectin<br>High temperature protect<br>Front access to compone                                                                                                                |
| <u>STEAM</u>           | Not necessary    |                |                   | According to European s<br>efficiencies and combust<br>EN-203)<br>IPX5 grade water protect<br>Maximum power: 9.0 kW                                                                                                       |
| AIR                    | Not necessary    |                |                   | Dimensions: 400 x 930 x                                                                                                                                                                                                   |
|                        |                  |                |                   |                                                                                                                                                                                                                           |
|                        |                  |                |                   |                                                                                                                                                                                                                           |
|                        |                  |                |                   |                                                                                                                                                                                                                           |
| SOUND LEVEL            |                  |                | < <b>65,00</b> db |                                                                                                                                                                                                                           |
| CERTIFICATES           |                  | 99AS392        |                   |                                                                                                                                                                                                                           |
| INSTALLATION           | - CONNECTION     | <u>S_</u>      | Ø                 |                                                                                                                                                                                                                           |
|                        | ► ELECTRICITY    | SI             |                   |                                                                                                                                                                                                                           |
|                        |                  |                |                   |                                                                                                                                                                                                                           |
|                        |                  |                |                   | 1                                                                                                                                                                                                                         |